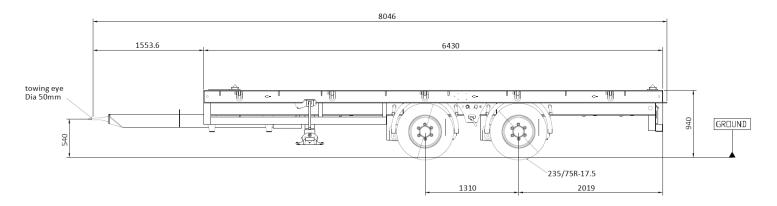

#### **Key features**

Main deck – 6.43m long x 2.55m wide covered in 29mm hardwood. Laden height 940mm nominal. 5 pr 2.25t shackles to main deck. Rope hooks as standard.

**Axles and suspension** – 5 tonne axles fitted with fully equalising air suspension complete with raise/lower facility.

Wheels and tyres – 235/75R 17.5 low profile tyres fitted to U17.5 x 6.75R -6 stud steel spigot disc wheels – 4 off supplied.

Brakes and electrics – 2 line air operated 'S' cam type drum brakes complete with load sensing and EBS. 'C' type air couplings, spring brakes fitted. 24 volt ISO standard system wired via one 15 pin plug.

**Draw beam –** Fitted with 50mm towing eye. Towing height set at 540mm high. Single wind up front leg fitted.

**Finish** – All steel parts shot blasted to SA2.5 followed by high build primer and two pack single colour top coat of customer's choice.

| Plating Data            | Design   | C&U      |
|-------------------------|----------|----------|
| Gross trailer weight    | 10,000kg | 10,000kg |
| Axle capacity           | 5,500kg  | 5,000kg  |
| Approx. tare weight     | 3,200kg  | 3,200kg  |
| Towing eye imposed load | 1,000kg  | 1,000kg  |
| Payload (approx.)       | 7,800kg  | 7,800kg  |