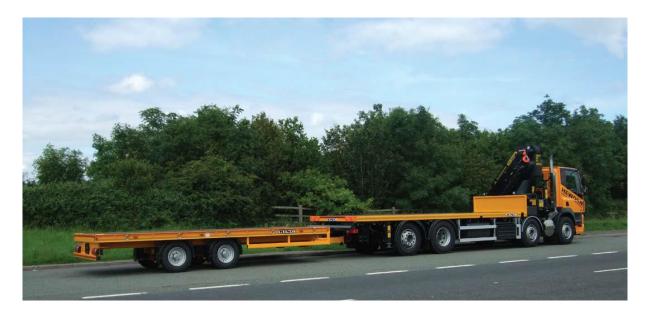

# **DB10/2CC-17.5 – Close Coupled Drawbar Trailer**Suitable for accommodation units

06.07.16

The King close coupled draw-bar can be supplied as part of a one stop deal together with truck bodywork and lorry loader crane.