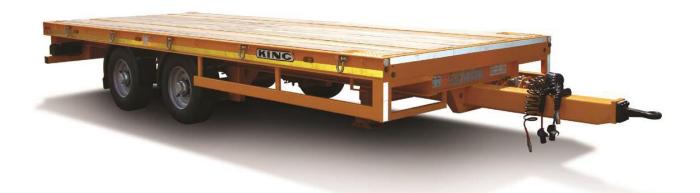

#### **Overview**

This is one of a range of drawbar trailers suitable for the carriage of accommodation units or general cargoes. With a low platform height and simple construction, it is designed to optimise payload and can be supplied to couple with all variants of rigid truck chassis to allow maximum operating combination dimensions of 18.75m.

#### **Key features**

Main deck – 6.43m long x 2.55m wide covered in 29mm hardwood. Laden height 940mm nominal. 5 pr 2.25t shackles to main deck. Rope hooks as standard.

**Axles and suspension** – 5 tonne axles fitted with fully equalising air suspension complete with raise/lower facility.